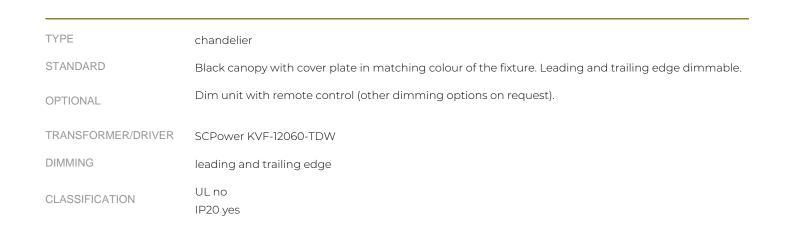

## **Product data sheet**



Date: June 15th 2021



## ABOUT MIRA CHANDELIER

by Jan Pauwels

Swarovski crystals are sparkling in this transparent structure. This elegance makes the chandelier timeless. The circuit boards have leds on both sides. 2/3 of the light is going downwards and 1/3 is going upwards.





CANOPY Ø 25 cm 9.8 inch H 5.5 cm 2.2 inch

CABLELENGTH Up to 200 cm 78 inch LIGHTSOURCE 69 x led12V/0,6W, 2800K, CRI 97, 2070LM

Nickel Brass Copper Blackbrass

FINISH

TYPE.NR





ENERGY LABEL A+ YEAR OF DESIGN 2014

## Quasar Holland BV®

Burgstraat 2 4283GG Giessen The Netherlands T. +31-(0)183-447887 F. +31-(0)183-448337 export@quasar.nl www.quasar.nl