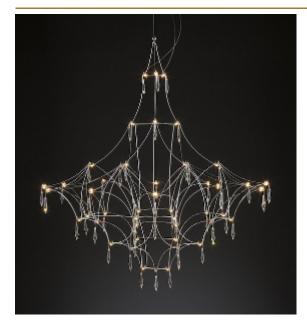

## ABOUT MIRA CHANDELIER

by Jan Pauwels

Swarovski crystals are sparkling in this transparent structure. This elegance makes the chandelier timeless. The circuit boards have leds on both sides. 2/3 of the light is going downwards and 1/3 is going upwards.