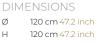

CANOPY Ø 25 cm 9.8 inch H 5.5 cm 2.2 inch

CABLELENGTH Up to 200 cm 78 inch LIGHTSOURCE 69 x led12V/0,6W, 2800K, CRI 97, 2070LM

Nickel Brass Copper Blackbrass

FINISH

TYPE.NR

ENERGY LABEL A+ YEAR OF DESIGN 2014