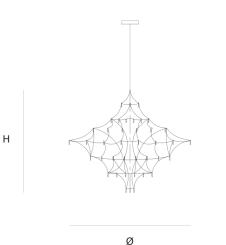

CANOPY Ø 25 cm 9.8 inch H 5.5 cm 2.2 inch

CABLELENGTH Up to 200 cm 78 inch LIGHTSOURCE 69 x led12V/0,6W, 2800K, CRI 97, 2070LM

Nickel Brass Copper Blackbrass

FINISH

TYPE.NR

ENERGY LABEL A+ YEAR OF DESIGN 2014